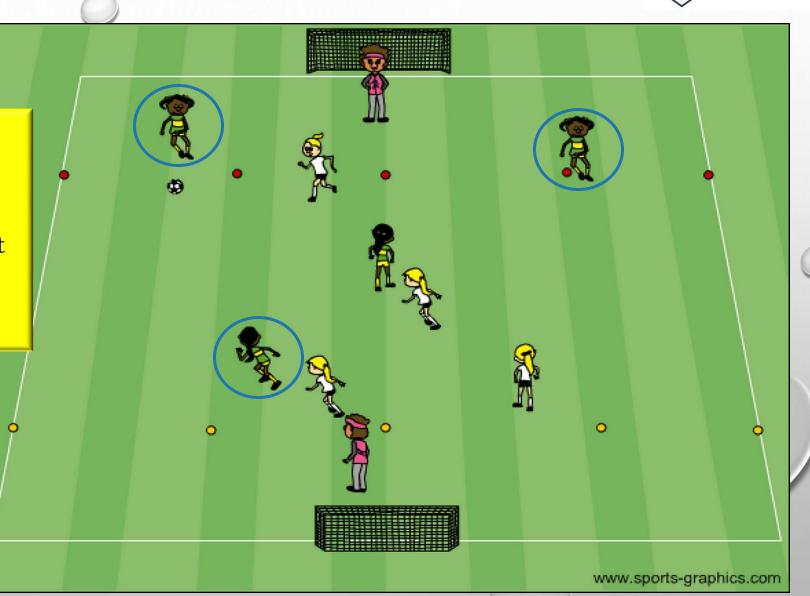

# Moving Away From The Ball

Teams: 5 vs 5 (adult GK's)

Field: 40y x 25y Goals: 6 yards

Rules: None

Teams: 2 vs 2 + 4 Neutrals

Field: 25y x 25y

Time: 1-minute rounds

Scoring Options: