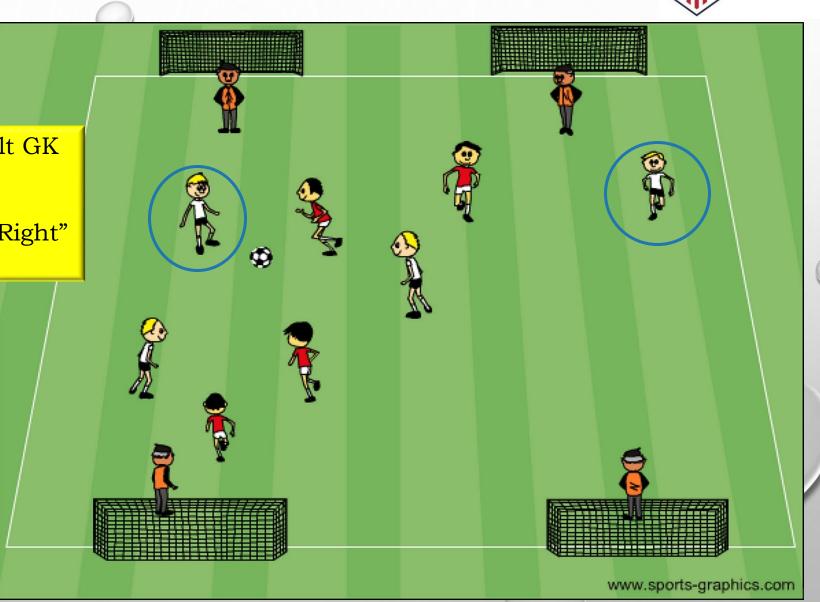

# Spacing

Teams: 5 vs 5

(adult GK's preferred)

Field: 40y x 25y

Goals: 6 yards

Rules: Deep "reference" lines at

each end (~10 yds).

Designated "Left" and "Right"

Defenders and a "Forward."