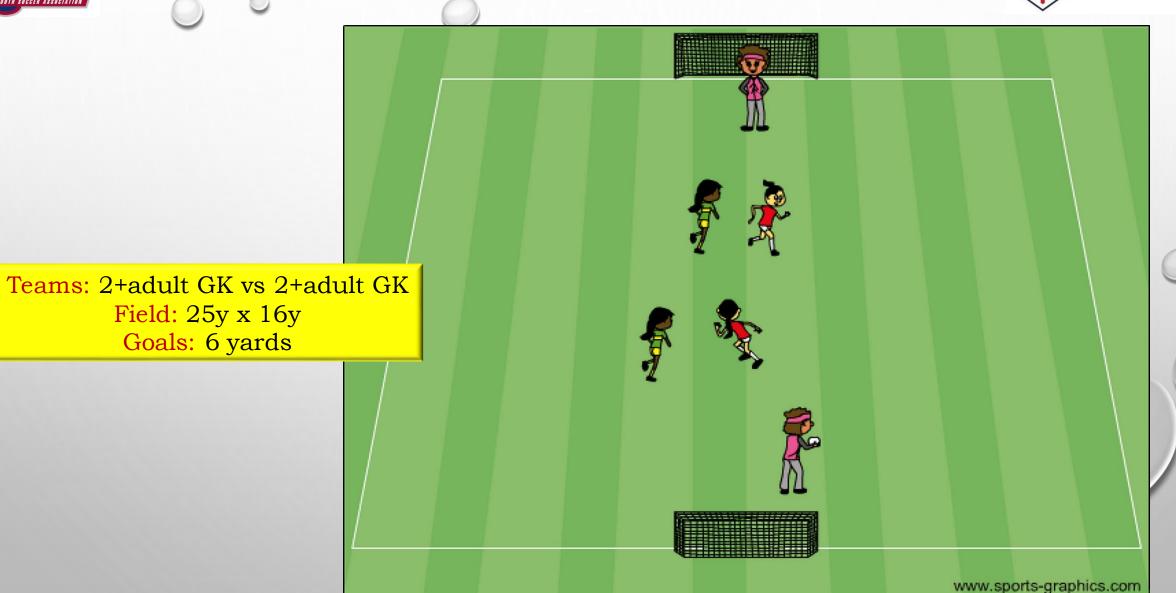

# Moving Away From The Ball

Teams: 3+adult GK vs 3+adult GK

+ 1 neutral adult

Field: 35y x 25y

Goals: 6 yards

Field: 25y x 16y