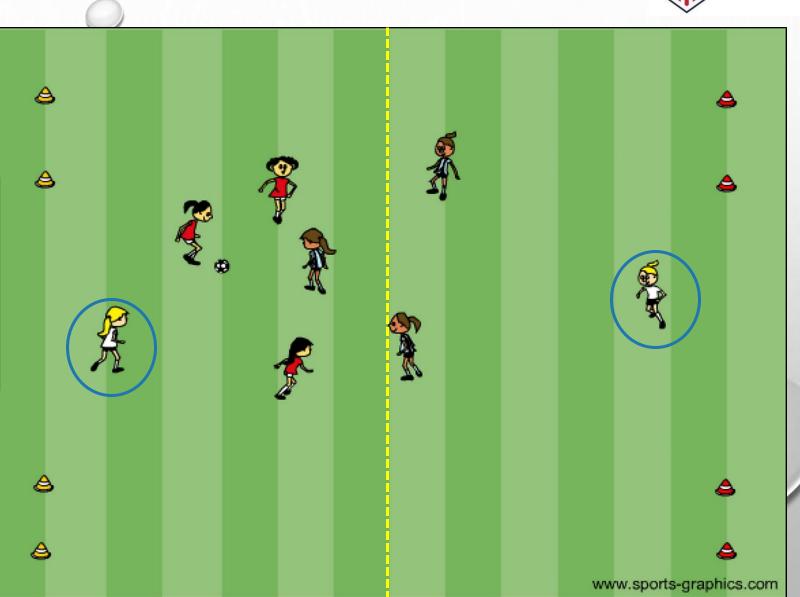

# Moving Away From The Ball

Teams: 5 vs 5 (adult GK's)

Field: 40y x 25y Goals: 6 yards

Rules: None

Teams: 2 vs 2 + 4 Neutrals

Field: 25y x 25y

Time: 1-minute rounds

Scoring Options: