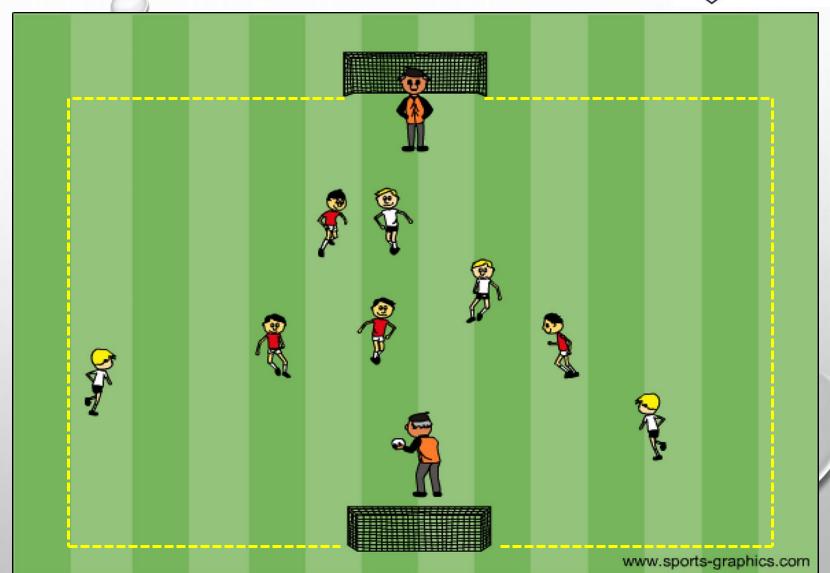

#### **Depth and Movement**

Teams: 3+adult GK vs 3+adult GK

+ neutral (adult or youth)

Field: 36y x 24y

Goals: 6 yards

Rules: One player stays in each half.

Dribble over half.

Pass over half.