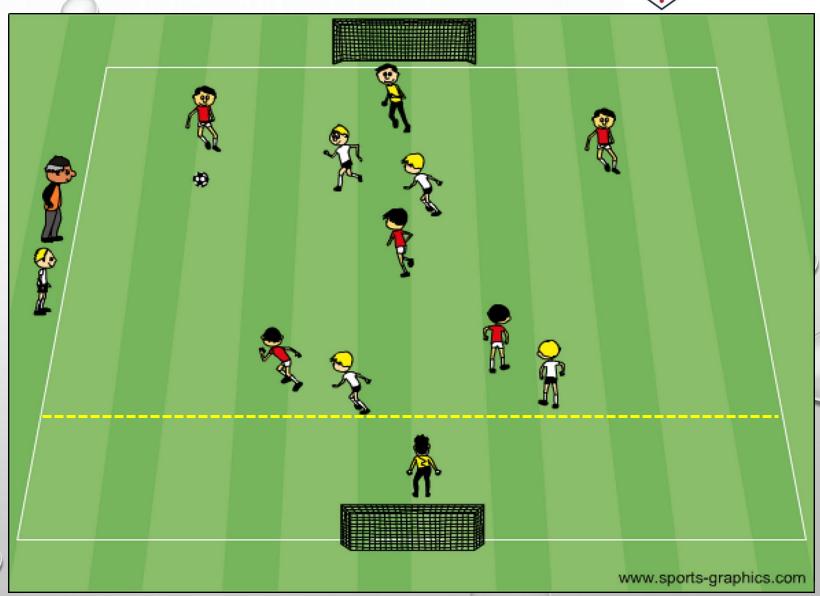

# Moving Away From The Ball

Teams: 5 vs 5 (adult GK's)

Field: 40y x 25y Goals: 6 yards

Rules: None

Teams: 2 vs 2 + 4 Neutrals

Field: 25y x 25y

Time: 1-minute rounds

Scoring Options: