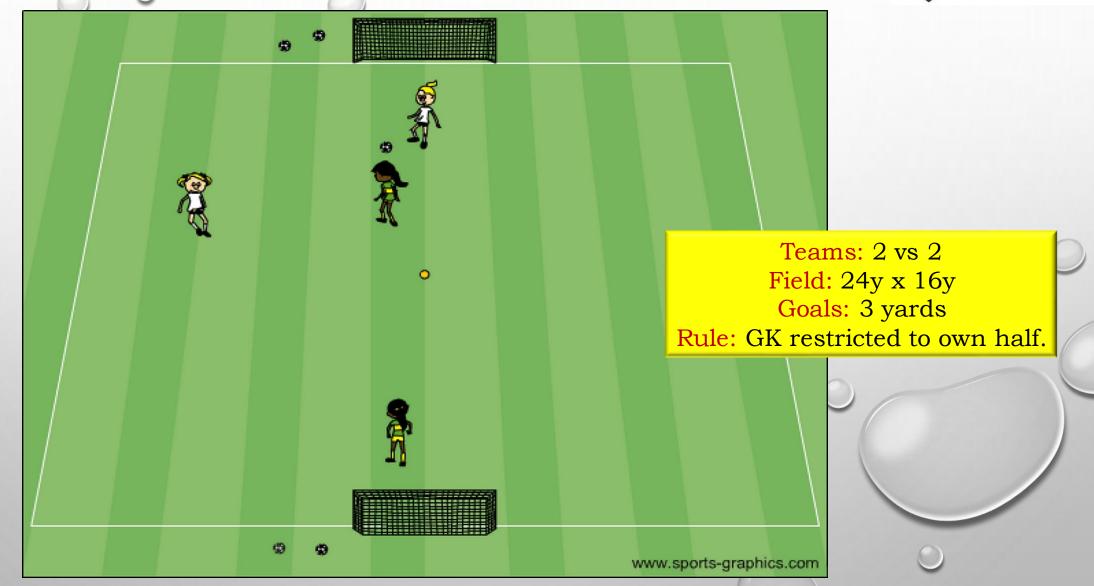

# Moving Away From The Ball

Teams: 3+adult GK vs 3+adult GK

+ 1 neutral adult

Field: 35y x 25y

Goals: 6 yards

Field: 25y x 16y