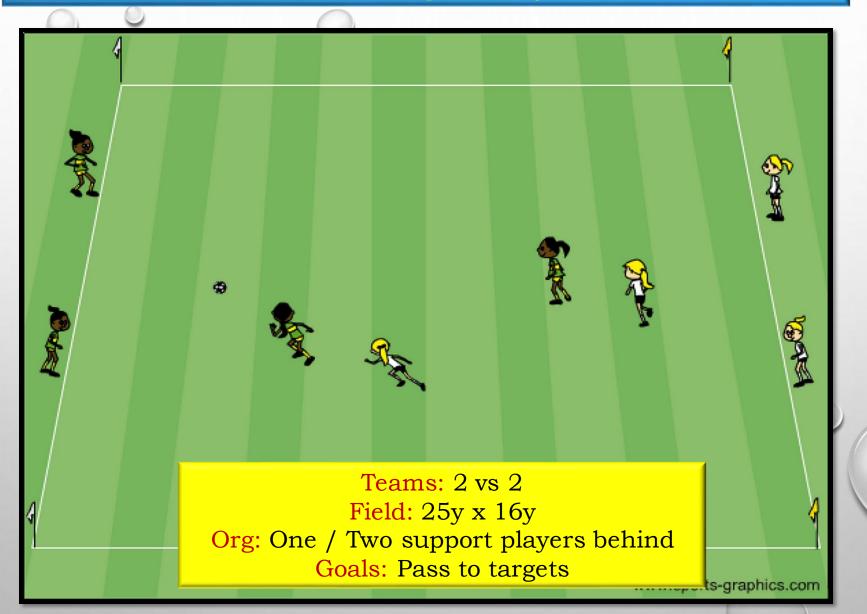

# APPENDIX A SAMPLE TRAINING GAMES.



# Supporting Around The Ball



www.sports-graphics.com



Teams: 1+adult vs 1+adult

Field: 20y x 16y Goals: 3 yards



# Supporting Around The Ball



Teams: 2 vs 2 Field: 25y x 16y Goals: 3 yards





#### **Supporting Around The Ball**



Teams: 2 vs 2 + 1 neutral adult

Field: 25y x 16y Goals: 3 yards





Field: 25y x 16y

Goals: 6 yards

#### Moving Away From The Ball







# Moving Away From The Ball



Teams: 3+adult vs 3+adult

Field: 30y x 20y

Goals: 3 yards





# Moving Away From The Ball



Teams: 3+adult GK vs 3+adult GK

+ 1 neutral adult

Field: 35y x 25y

Goals: 6 yards





Field: 25y x 16y

# Penetration & Moving Away from The Ball







#### Penetration & Moving Away from The Ball







Teams: 3 v 3

#### Penetration & Moving Away from The Ball







# Supporting Behind/Around The Ball







Field: 36y x 24y

Goals: 6 yards

#### **Depth and Movement**







#### **Depth and Movement**



Teams: 3+adult GK vs 3+adult GK

+ neutral (adult or youth)

Field: 36y x 24y

Goals: 6 yards

Rules: One player stays in each half.

Dribble over half.

Pass over half.





# Spacing



Teams: 5 vs 5

(adult GK's preferred)

Field: 40y x 25y

Goals: 6 yards

Rules: Deep "reference" lines at

each end (~10 yds).

Designated "Left" and "Right"

Defenders and a "Forward."





# Moving Away From The Ball



Teams: 5 vs 5 (adult GK's)

Field: 40y x 25y Goals: 6 yards

Rules: None















Teams: 2 vs 2 + 4 Neutrals

Field: 25y x 25y

Time: 1-minute rounds

Scoring Options:

Pa