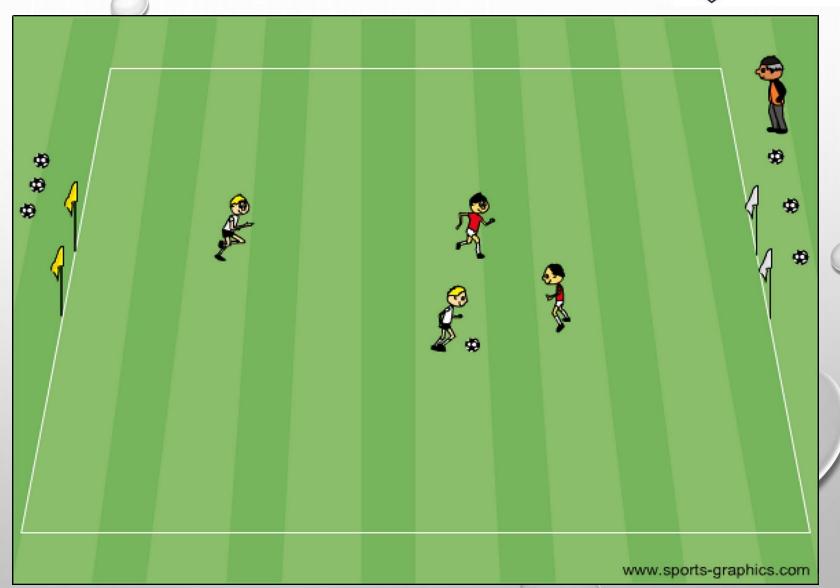

#### Penetration & Moving Away from The Ball

Teams: 3 v 3

#### Penetration & Moving Away from The Ball