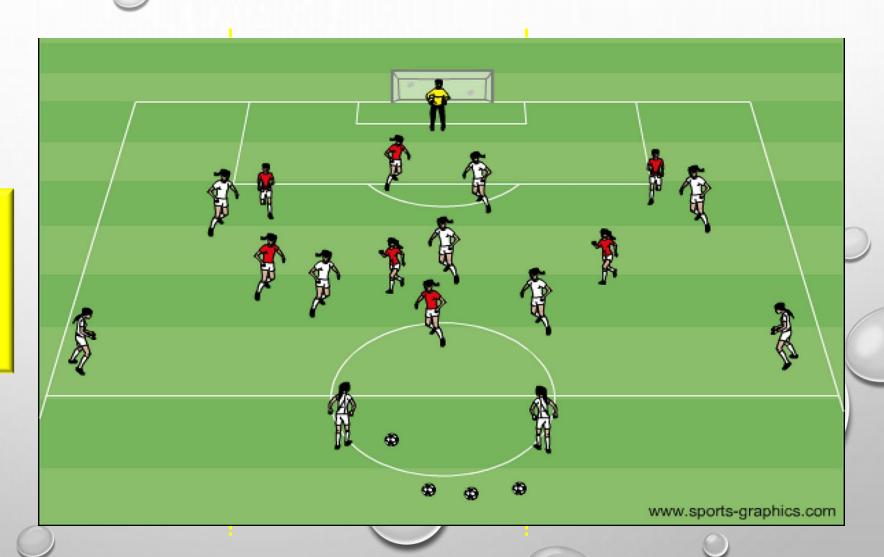

# Spacing In The Attacking Half

Teams: 6 vs 5

Field: 50y x 35y

Goals: 4 yards

Time: 5-minute rounds

(rotate #'s up team)

Scoring: White passes to Red

GK to score.

Org: Deep "reference" line for

Red.