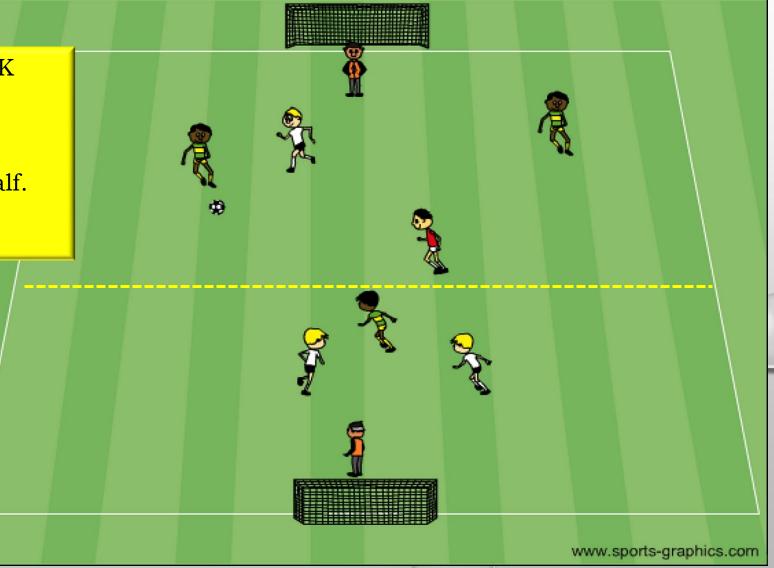

# Moving Away From The Ball

Teams: 3+adult GK vs 3+adult GK

+ 1 neutral adult

Field: 35y x 25y

Goals: 6 yards

Field: 25y x 16y