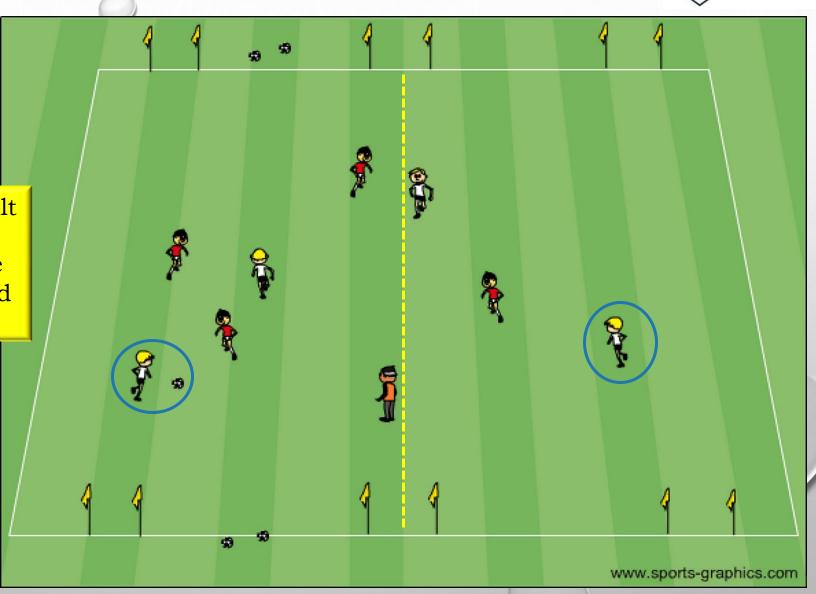

# Spacing

Teams: 5 vs 5

(adult GK's preferred)

Field: 40y x 25y

Goals: 6 yards

Rules: Deep "reference" lines at

each end (~10 yds).

Designated "Left" and "Right"

Defenders and a "Forward."