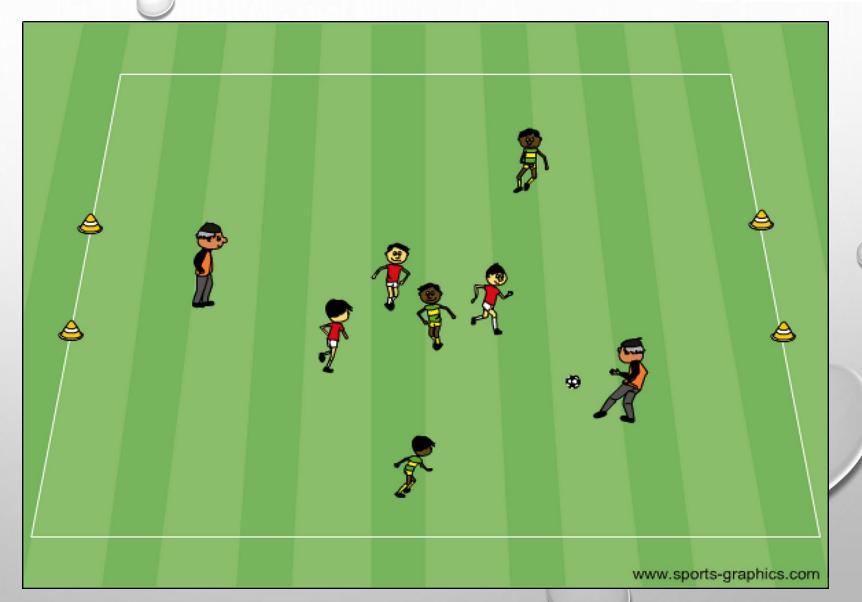

# APPENDIX A SAMPLE TRAINING GAMES.



# Supporting Around The Ball



www.sports-graphics.com



Teams: 1+adult vs 1+adult

Field: 20y x 16y Goals: 3 yards



# Supporting Around The Ball



Teams: 2 vs 2 Field: 25y x 16y Goals: 3 yards





#### **Supporting Around The Ball**



Teams: 2 vs 2 + 1 neutral adult

Field: 25y x 16y Goals: 3 yards





Field: 25y x 16y

Goals: 6 yards

#### Moving Away From The Ball







# Moving Away From The Ball



Teams: 3+adult vs 3+adult

Field: 30y x 20y

Goals: 3 yards





# Moving Away From The Ball



Teams: 3+adult GK vs 3+adult GK

+ 1 neutral adult

Field: 35y x 25y

Goals: 6 yards





Field: 25y x 16y

# Penetration & Moving Away from The Ball







#### Penetration & Moving Away from The Ball







Teams: 3 v 3

#### Penetration & Moving Away from The Ball







# Supporting Behind/Around The Ball







Field: 36y x 24y

Goals: 6 yards

#### **Depth and Movement**







#### **Depth and Movement**



Teams: 3+adult GK vs 3+adult GK

+ neutral (adult or youth)

Field: 36y x 24y

Goals: 6 yards

Rules: One player stays in each half.

Dribble over half.

Pass over half.





# Spacing



Teams: 5 vs 5

(adult GK's preferred)

Field: 40y x 25y

Goals: 6 yards

Rules: Deep "reference" lines at

each end (~10 yds).

Designated "Left" and "Right"