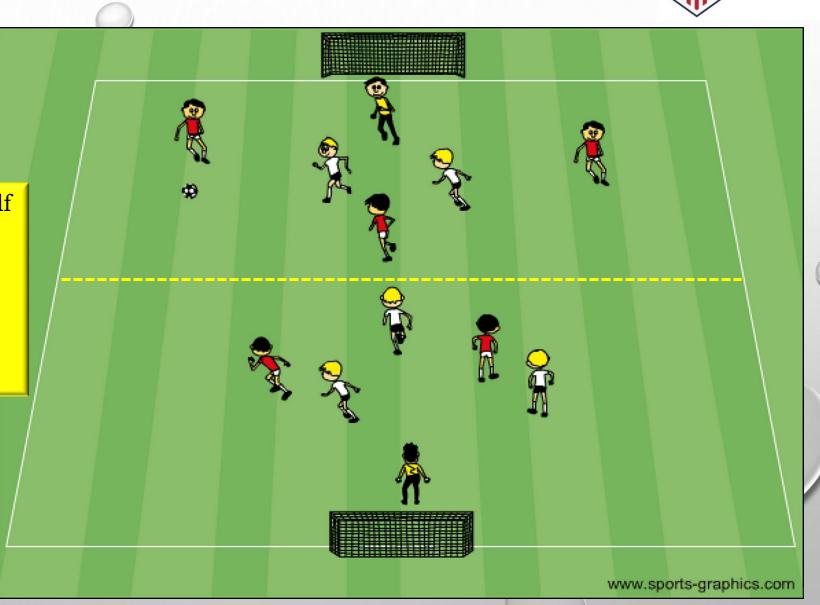

# Moving Away From The Ball

Teams: 5 vs 5 (adult GK's)

Field: 40y x 25y Goals: 6 yards

Rules: None

Teams: 2 vs 2 + 4 Neutrals

Field: 25y x 25y

Time: 1-minute rounds

Scoring Options: