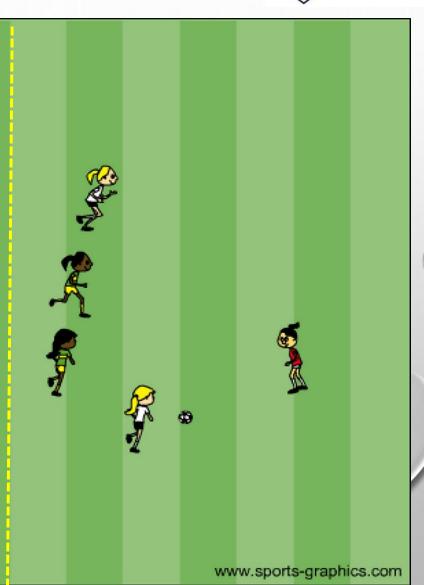

# Supporting Around The Ball

www.sports-graphics.com

Teams: 1+adult vs 1+adult

Field: 20y x 16y Goals: 3 yards