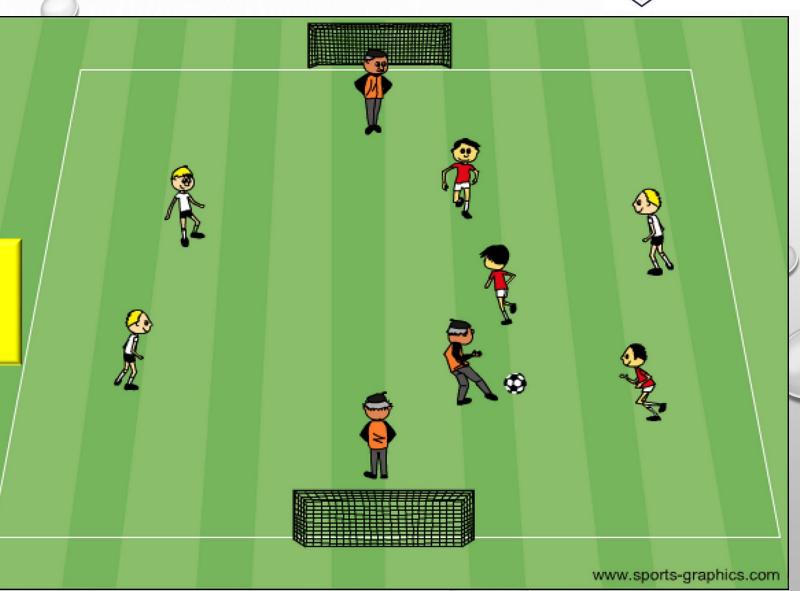

Teams: 3 vs 3 + 2 Neutrals
Field: 35y x 25y
Goals: 2 @ 3 yards.
Scoring:
Passes = 1 point
Goals = 3 points
1st team to 20 points

Teams: 4+adult GK vs 4+adult GK

Field: 36y x 25y Goals: 2 @ 6 yards

Rules: Designated "Left" and "Right"