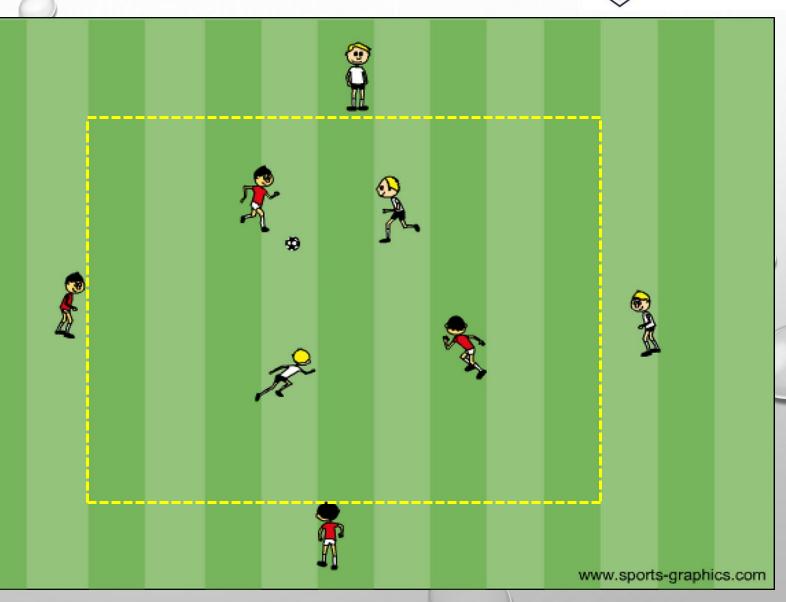

# Moving Away From The Ball

Teams: 3+adult vs 3+adult

Field: 30y x 20y

Goals: 3 yards