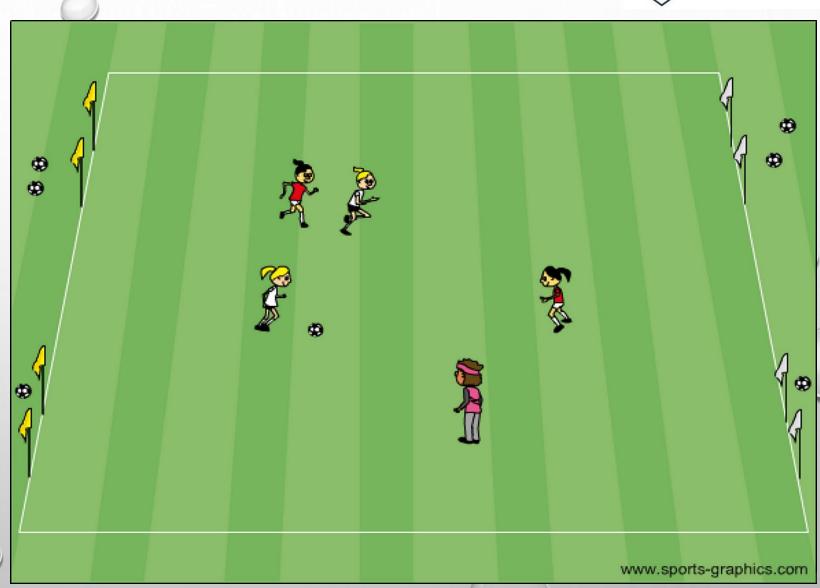

#### **Depth and Movement**

#### **Depth and Movement**

Teams: 3+adult GK vs 3+adult GK

+ neutral (adult or youth)

Field: 36y x 24y

Goals: 6 yards

Rules: One player stays in each half.

Dribble over half.

Pass over half.