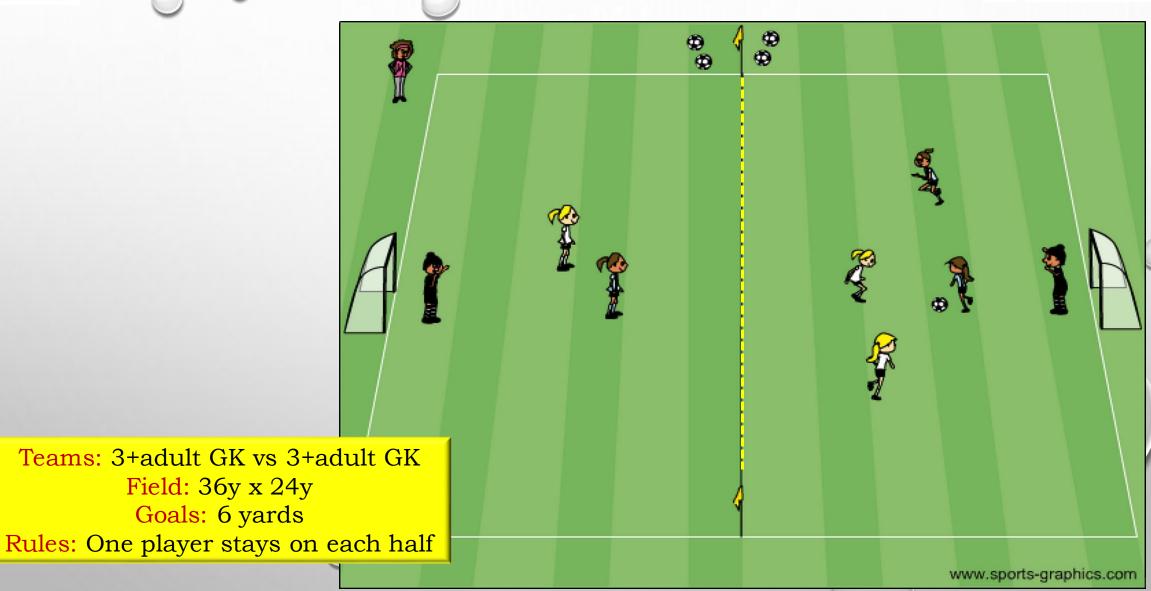

# Supporting Behind/Around The Ball

Field: 36y x 24y

Goals: 6 yards

#### **Depth and Movement**

Teams: 3+adult GK vs 3+adult GK

+ neutral (adult or youth)

Field: 36y x 24y

Goals: 6 yards

Rules: One player stays in each half.

Dribble over half.

Pass over half.