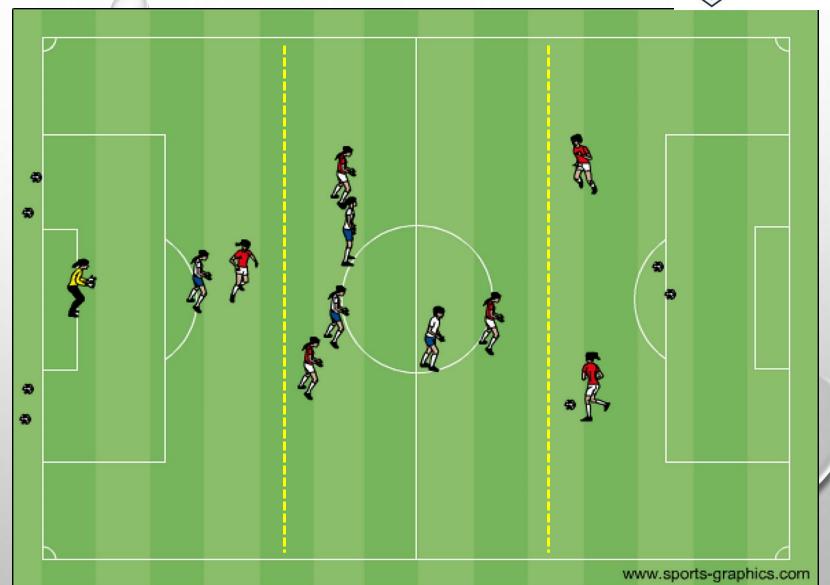

# Penetration & Moving Away from The Ball

#### Penetration & Moving Away from The Ball

Teams: 3 v 3

#### Penetration & Moving Away from The Ball