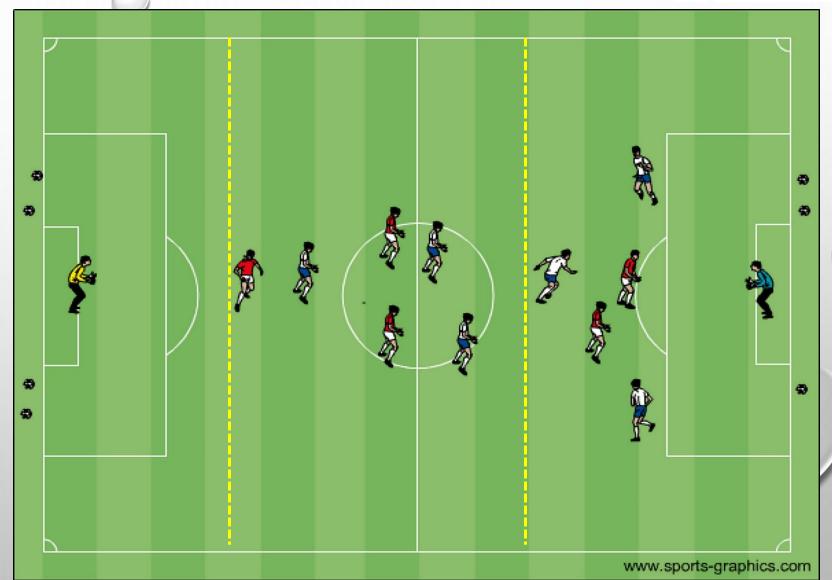

#### **Depth and Movement**

#### **Depth and Movement**

Teams: 3+adult GK vs 3+adult GK

+ neutral (adult or youth)

Field: 36y x 24y

Goals: 6 yards

Rules: One player stays in each half.

Dribble over half.

Pass over half.