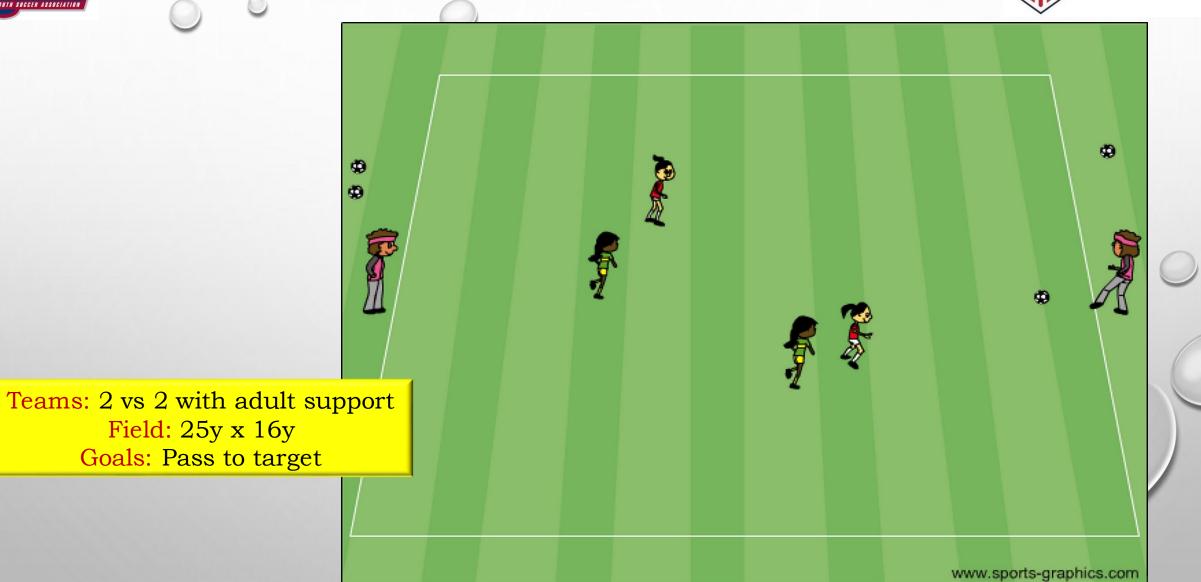

# APPENDIX A SAMPLE TRAINING GAMES.



# Supporting Around The Ball



www.sports-graphics.com



Teams: 1+adult vs 1+adult

Field: 20y x 16y Goals: 3 yards



# Supporting Around The Ball



Teams: 2 vs 2 Field: 25y x 16y Goals: 3 yards





#### **Supporting Around The Ball**



Teams: 2 vs 2 + 1 neutral adult

Field: 25y x 16y Goals: 3 yards





Field: 25y x 16y

Goals: 6 yards

#### Moving Away From The Ball







# Moving Away From The Ball



Teams: 3+adult vs 3+adult

Field: 30y x 20y

Goals: 3 yards





# Moving Away From The Ball



Teams: 3+adult GK vs 3+adult GK

+ 1 neutral adult

Field: 35y x 25y

Goals: 6 yards





Field: 25y x 16y

# Penetration & Moving Away from The Ball







#### Penetration & Moving Away from The Ball







Teams: 3 v 3

#### Penetration & Moving Away from The Ball







# Supporting Behind/Around The Ball







Field: 36y x 24y

Goals: 6 yards

#### **Depth and Movement**







#### **Depth and Movement**



Teams: 3+adult GK vs 3+adult GK

+ neutral (adult or youth)

Field: 36y x 24y

Goals: 6 yards

Rules: One player stays in each half.

Dribble over half.

Pass over half.





# Spacing



Teams: 5 vs 5

(adult GK's preferred)

Field: 40y x 25y

Goals: 6 yards

Rules: Deep "reference" lines at

each end (~10 yds).

Designated "Left" and "Right"

Defenders and a "Forward."





# Moving Away From The Ball



Teams: 5 vs 5 (adult GK's)

Field: 40y x 25y Goals: 6 yards

Rules: None















Teams: 2 vs 2 + 4 Neutrals

Field: 25