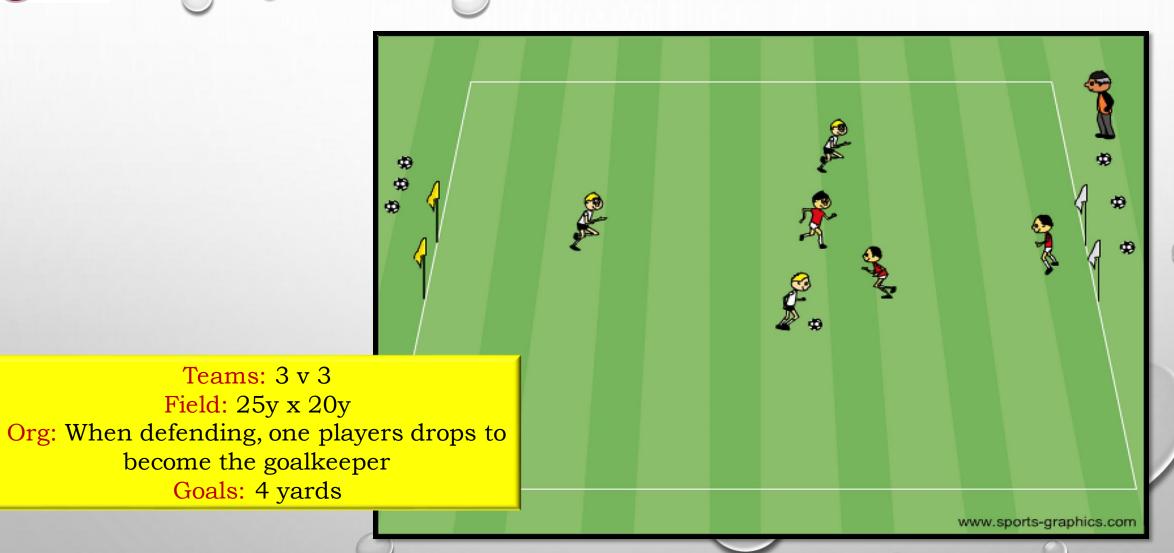

AINING GAMES.



# Supporting Around The Ball



www.sports-graphics.com



Teams: 1+adult vs 1+adult

Field: 20y x 16y Goals: 3 yards



# Supporting Around The Ball



Teams: 2 vs 2 Field: 25y x 16y Goals: 3 yards





#### **Supporting Around The Ball**



Teams: 2 vs 2 + 1 neutral adult

Field: 25y x 16y Goals: 3 yards





Field: 25y x 16y

Goals: 6 yards

#### Moving Away From The Ball







# Moving Away From The Ball



Teams: 3+adult vs 3+adult

Field: 30y x 20y

Goals: 3 yards





# Moving Away From The Ball



Teams: 3+adult GK vs 3+adult GK

+ 1 neutral adult

Field: 35y x 25y

Goals: 6 yards





Field: 25y x 16y

# Penetration & Moving Away from The Ball







#### Penetration & Moving Away from The Ball







Teams: 3 v 3

#### Penetration & Moving Away from The Ball







# Supporting Behind/Around The Ball







Field: 36y x 24y

Goals: 6 yards

#### **Depth and Movement**







#### **Depth and Movement**



Teams: 3+adult GK vs 3+adult GK

+ neutral (adult or youth)

Field: 36y x 24y

Goals: 6 yards

Rules: One player stays in each half.

Dribble over half.

Pass over half.





# Spacing



Teams: 5 vs 5

(adult GK's preferred)

Field: 40y x 25y

Goals: 6 yards

Rules: Deep "reference" lines at

each end (~10 yds).

Designated "Left" and "Right"

Defenders and a "Forward."





# Moving Away From The Ball



Teams: 5 vs 5 (adult GK's)

Field: 40y x 25y Goals: 6 yards

Rules: None















Teams: 2 vs 2 + 4 Neutrals

Field: 25y x 25y

Time: 1-minute rounds

Scoring Options:

Passes to a teammate or bumper.

Turn out of pressure.

Connect two