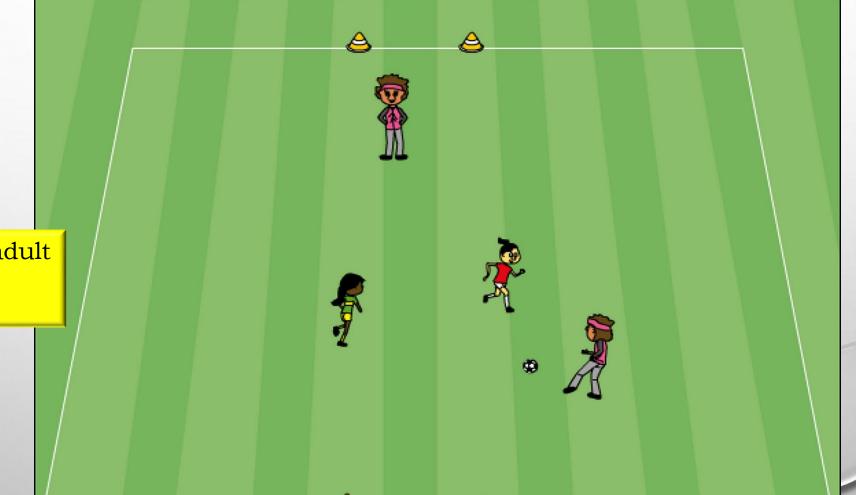

#### **Supporting Around The Ball**

Teams: 2 vs 2 + 1 neutral adult

Field: 25y x 16y Goals: 3 yards

Field: 25y x 16y

Goals: 6 yards